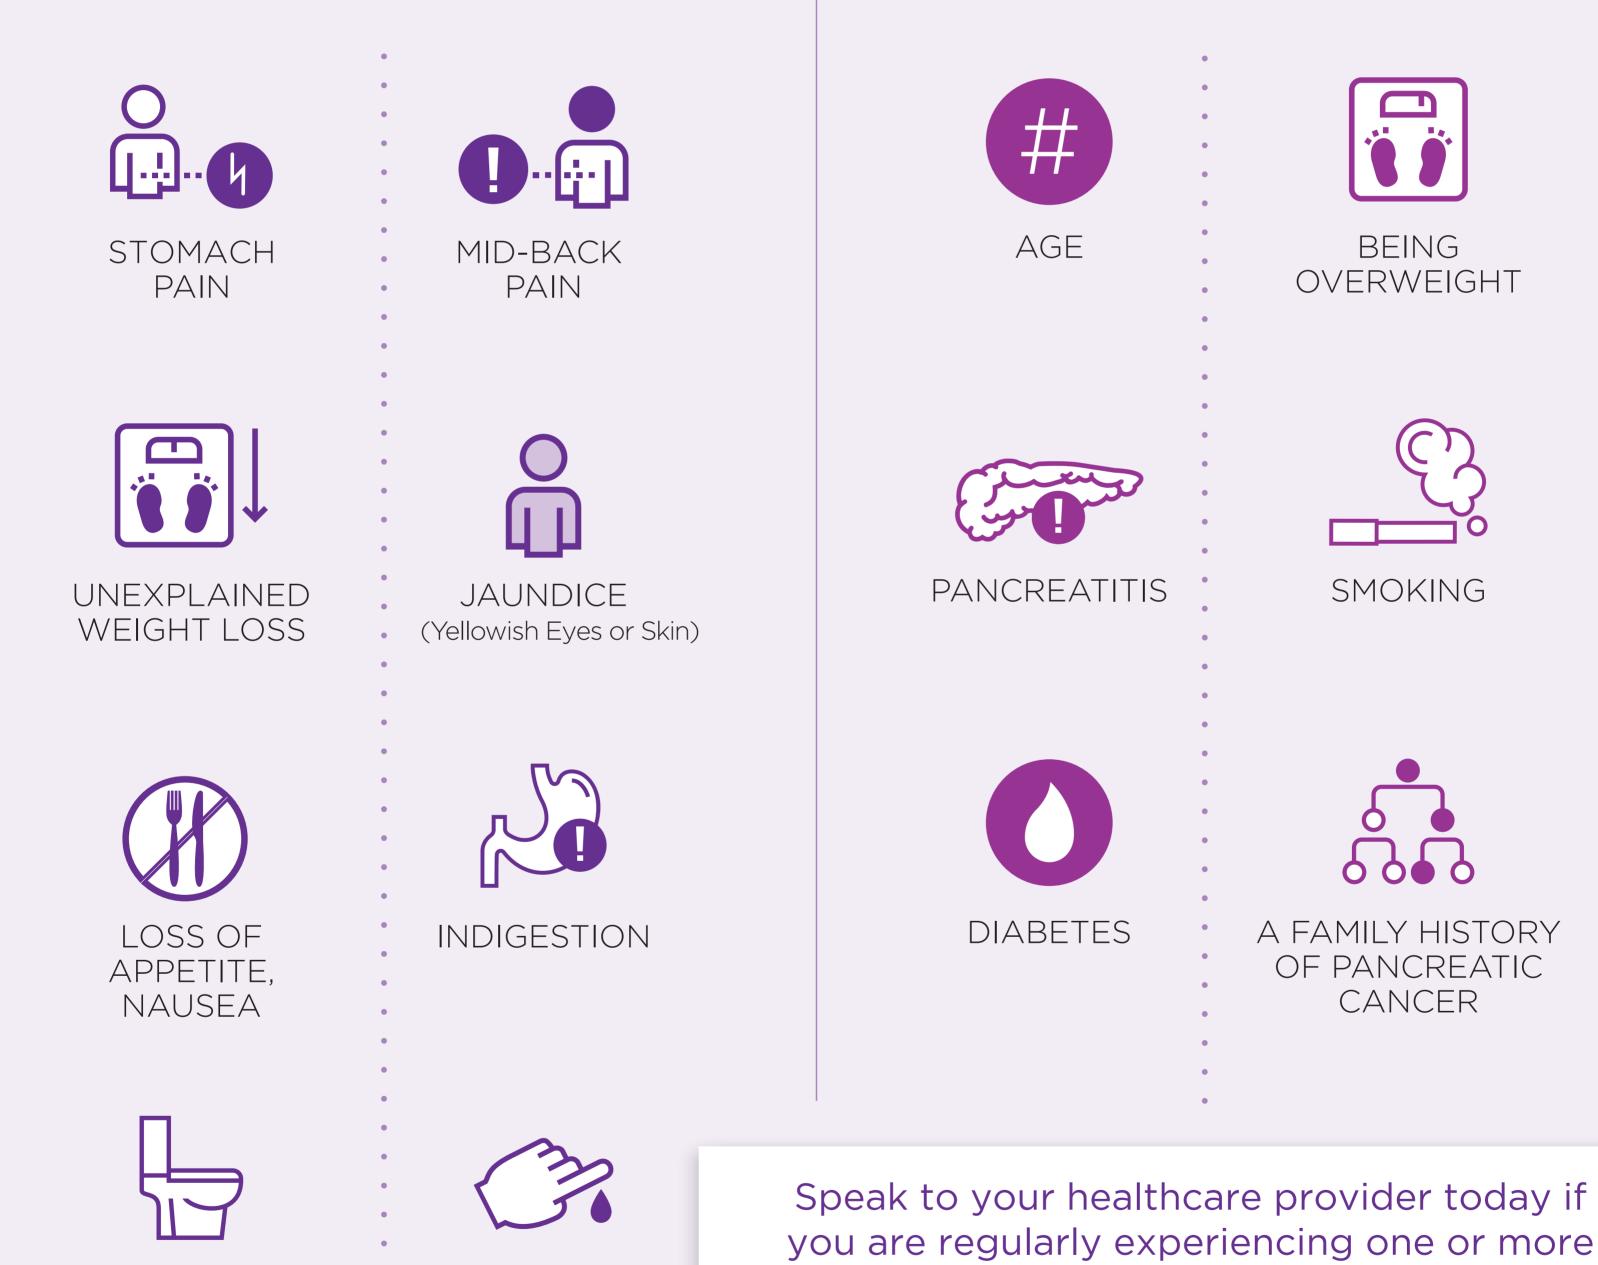

# SYMPTOMS

The symptoms of pancreatic cancer are often vague and may at first appear to be associated with other less serious and more common conditions:

## RISKS

The cause of the majority of pancreatic cancer cases is unknown. There is evidence that the following may increase your risk of pancreatic cancer:

of these symptoms or think you are at an increased risk for pancreatic cancer.

CHANGES IN STOOL NEW-ONSET DIABETES

To find useful resources and links to local pancreatic cancer organisations in your country, visit us online: **WorldPancreaticCancerDay.org** 